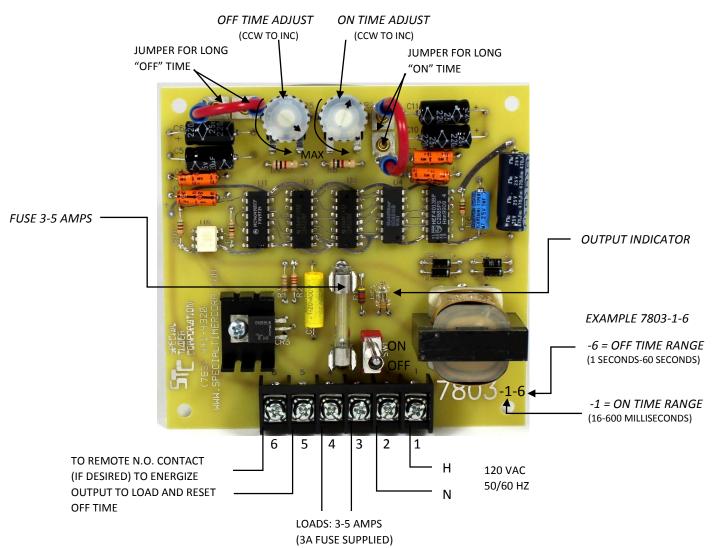

## MODEL 7803 FIELD CONNECTION DIAGRAM

## **OPERATION DETAILS:**

 TERMINALS #5 AND #6 ARE MANUAL OR TEST TERMINALS AND MAY BE USED WITH AUTOMATIC REQUIREMENTS. CONNECTING #5 AND #6 WILL TURN ON OUTPUT SIGNAL AND RESTART TIMING OF "OFF" TIME WHEN CONNECTION IS REMOVED

## ON AND OFF TIME RANGE

| SYM | TIME RANGES                    |
|-----|--------------------------------|
| 1   | 16 TO 600 MILLISECONDS         |
| 2   | 30 MILLISECONDS TO 1.2 SECONDS |
| 3   | .1 TO 6 SECONDS                |
| 4   | .2 TO 12 SECONDS               |
| 5   | .3 TO 20 SECONDS               |
| 6   | 1 TO 60 SECONDS                |
| 7   | 2 SECONDS TO 2 MINUTES         |
| 8   | 15 SECONDS TO 10 MINUTES       |
| 9   | .5 TO 20 MINUTES               |
| 10  | 1 TO 45 MINUTES                |
| 11  | 3 MINUTES TO 2 HOURS           |
| 12  | 3 MINUTES TO 8 HOURS           |