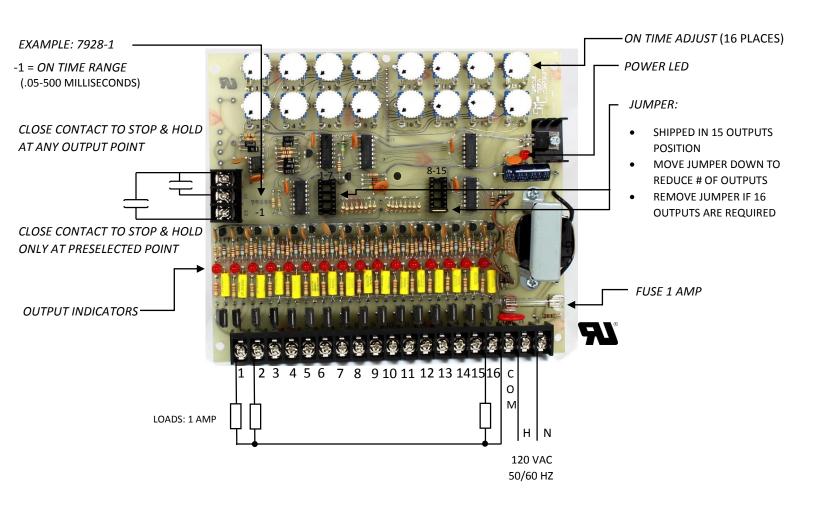

## **MODEL 7928 FIELD CONNECTION DIAGRAM**

## **SEQUENCE:**

- No.1 ON THEN NO. 2 ON AND SO ON TO LAST OUTPUT. THEN BACK TO No. 1 AND CYCLE REPEATS
- ON TIMES ARE INDEPENDENTLY ADJUSTABLE
- FOR AVAILABLE TIMES SEE TABLE AT RIGHT

## ON AND OFF TIME RANGE

| 1  | .05 TO 500 MILLISECONDS        |
|----|--------------------------------|
| 2  | 30 MILLISECONDS TO 1.2 SECONDS |
| 3  | .1 TO 6 SECONDS                |
| 4  | .2 TO 12 SECONDS               |
| 5  | .3 TO 20 SECONDS               |
| 6  | 1 TO 60 SECONDS                |
| 7  | 2 SECONDS TO 2 MINUTES         |
| 8  | 15 SECONDS TO 10 MINUTES       |
| 9  | .5 TO 20 MINUTES               |
| 10 | 1 TO 45 MINUTES                |
| 11 | 2 MINUTES TO 2 HOURS           |
| 12 | 3 MINUTES TO 4 HOURS           |
| 13 | 6 MINUTES TO 8 HOURS           |
|    |                                |