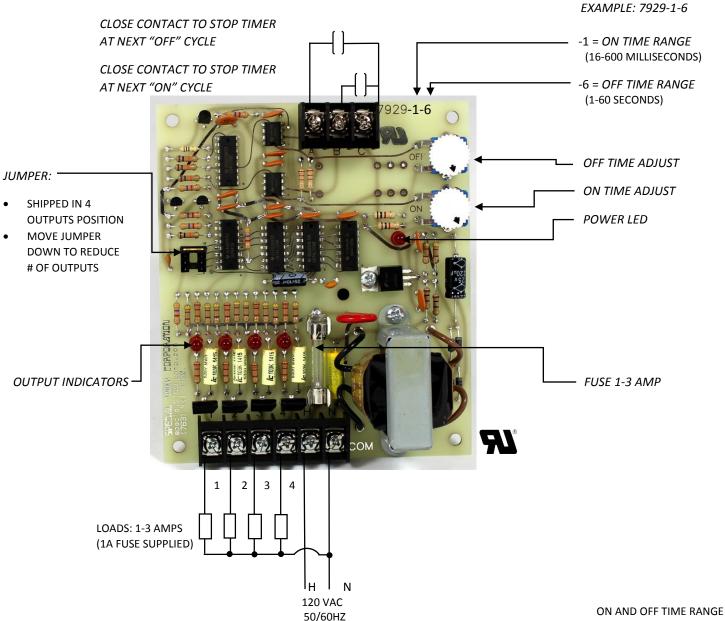

## **MODEL 7929 FIELD CONNECTION DIAGRAM**

## SEQUENCE:

- No. 1 ON THEN No. 1 OFF, THEN No. 2 ON THEN No. 2 OFF, AND SO ON TO LAST OUTPUT, THEN BACK TO No. 1 AND CYCLE REPEATS
- ON TIME AND OFF TIME ARE INDEPENDENTLY ADJUSTABLE
- FOR AVAILABLE TIMES SEE TABLE AT RIGHT

| SYM | TIME RANGES                    |
|-----|--------------------------------|
| 1   | 16 TO 600 MILLISECONDS         |
| 2   | 30 MILLISECONDS TO 1.2 SECONDS |
| 3   | .1 TO 6 SECONDS                |
| 4   | .2 TO 12 SECONDS               |
| 5   | .3 TO 20 SECONDS               |
| 6   | 1 TO 60 SECONDS                |
| 7   | 2 SECONDS TO 2 MINUTES         |
| 8   | 15 SECONDS TO 10 MINUTES       |
| 9   | .5 TO 20 MINUTES               |
| 10  | 1 TO 45 MINUTES                |
| 11  | 1 MINUTES TO 1.5 HOURS         |
| 12  | 1 MINUTES TO 8 HOURS           |