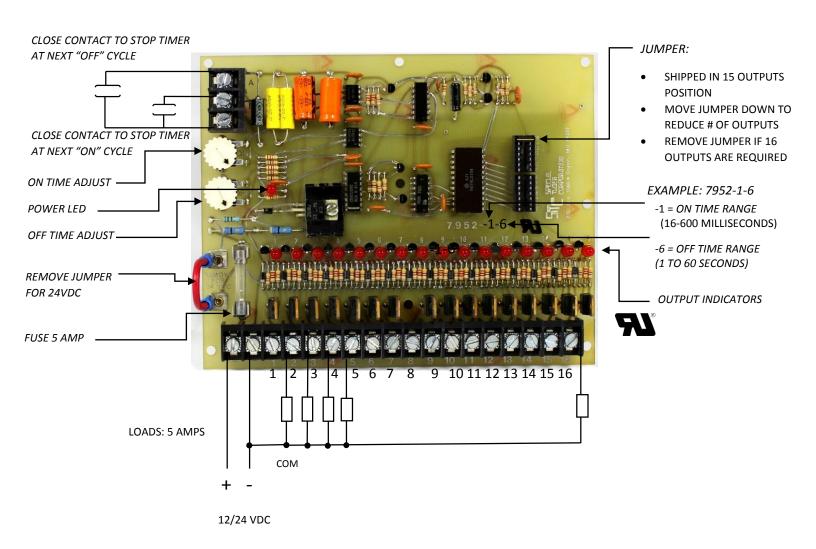

## **MODEL 7952 FIELD CONNECTION DIAGRAM**

## **SEQUENCE:**

- No. 1 ON THEN No. 1 OFF, THEN No. 2 ON THEN No. 2 OFF, AND SO ON TO LAST OUTPUT, THEN BACK TO No. 1 AND CYCLE REPEATS
- ON TIME AND OFF TIME ARE INDEPENDENTLY ADJUSTABLE
- FOR AVAILABLE TIMES SEE TABLE AT RIGHT

## ON AND OFF TIME RANGE

| TIME RANGES                    |
|--------------------------------|
| 16 TO 600 MILLISECONDS         |
| 30 MILLISECONDS TO 1.2 SECONDS |
| .1 TO 6 SECONDS                |
| .2 TO 12 SECONDS               |
| .3 TO 20 SECONDS               |
| 1 TO 60 SECONDS                |
| 2 SECONDS TO 2 MINUTES         |
| 15 SECONDS TO 10 MINUTES       |
| .5 TO 20 MINUTES               |
| 1 TO 45 MINUTES                |
| 2 MINUTES TO 1.5 HOURS         |
| 3 MINUTES TO 2 HOURS           |
|                                |