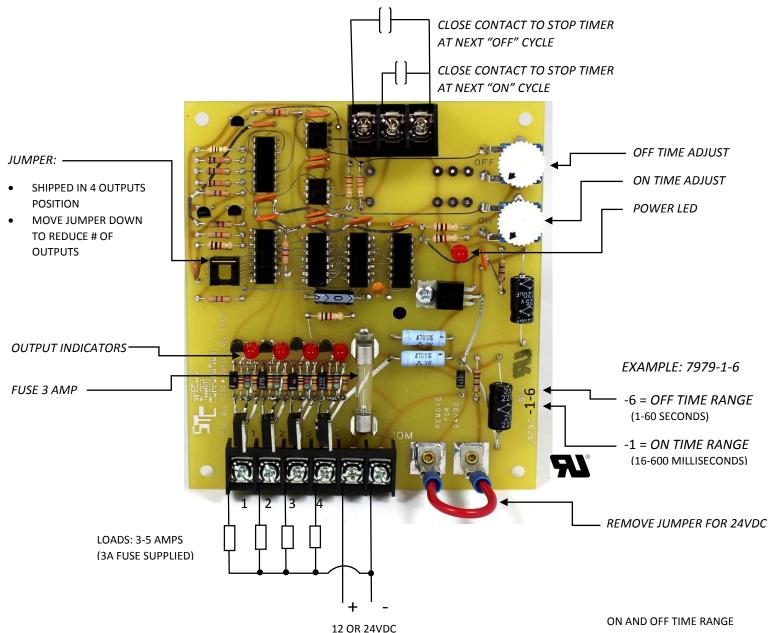

## **MODEL 7979 FIELD CONNECTION DIAGRAM**

## **SEQUENCE:**

- No. 1 ON THEN No. 1 OFF, THEN No. 2 ON THEN No. 2 OFF, AND SO ON TO LAST OUTPUT, THEN BACK TO No. 1 AND CYCLE REPEATS
- ON TIME AND OFF TIME ARE INDEPENDENTLY ADJUSTABLE
- FOR AVAILABLE TIMES SEE TABLE AT RIGHT

| SYM | TIME RANGES                    |
|-----|--------------------------------|
| 1   | 16 TO 600 MILLISECONDS         |
| 2   | 30 MILLISECONDS TO 1.2 SECONDS |
| 3   | .1 TO 6 SECONDS                |
| 4   | .2 TO 12 SECONDS               |
| 5   | .3 TO 20 SECONDS               |
| 6   | 1 TO 60 SECONDS                |
| 7   | 2 SECONDS TO 2 MINUTES         |
| 8   | 15 SECONDS TO 10 MINUTES       |
| 9   | .5 TO 20 MINUTES               |
| 10  | 1 TO 45 MINUTES                |
| 11  | 1 MINUTES TO 1.5 HOURS         |
| 12  | 1 MINUTES TO 8 HOURS           |
|     |                                |